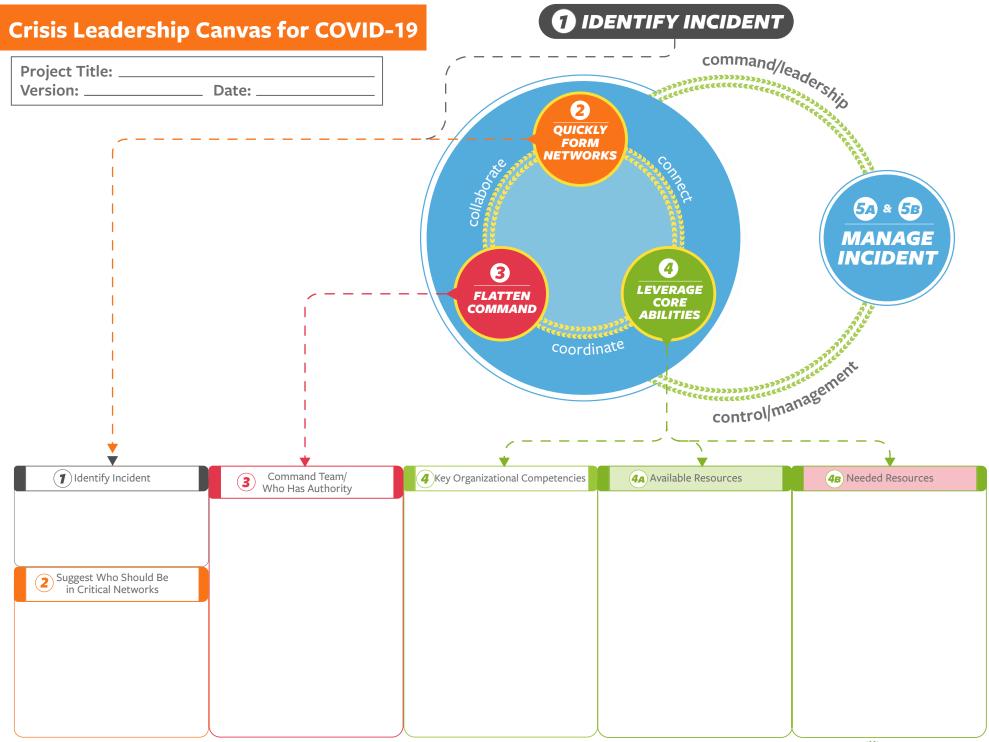

## **Crisis Leadership Canvas for COVID-19**

Project Title: \_\_\_\_\_ Date: \_\_\_\_ Team B - Purpose: \_\_\_\_\_ Team A - Purpose: \_\_\_\_\_ Team C - Purpose: \_\_\_\_\_ Team Leaders Team Leaders Team Leaders Team Members - Name and role Team Members - Name and role Team Members - Name and role Team E - Purpose: \_\_\_\_\_ Team D - Purpose: \_\_\_\_\_ Team F - Purpose: \_\_\_\_\_ Team Leaders Team Leaders Team Leaders Team Members - Name and role Team Members - Name and role Team Members - Name and role